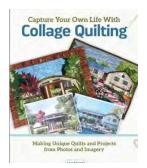

# Jane Haworth June 11, 2024 Lecture: Journey as a Quilt Artist June 12, 2024 Workshop: House and Home Fabric Collage

Jane has been quilting since 2003 but has been involved with fabric all her life. In 1998, she moved to Auburn, California, where she discovered quilt shops, a huge range of fabrics, and art quilts. She has entered many of her quilts in International Quilt shows and has an Etsy shop called Happy Quilt Designs. She loves Kaffe fabrics, and her favorite technique is raw edge collage appliqué. She uses photos of landscapes, sea-life, birds, and of the work of illustrator Charlie Harper.