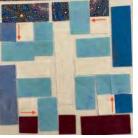

#### Assembling the block: Use a quarter inch seam.

- Step 1: Arrange pieces as the appear in the finished block.
- Step 2: We are going to start by making four 4piece units that are the same except for the color of 2.25" squares. First, sew a white 2.25" square to each of the other 2.25" squares. Press to the darker fabric. As we go, you should be able to tell if you seam widths are good if the next piece fits correctly.
- Step 3: Position the two piece units with the white on the right. Remember this orientation as we will use it throughout these instructions. Sew a light coordinating piece to each of these units. The light coordinating should be positioned below these units. Press to the newly added piece.
- Step 4: Now, add the last of the light coordinating fabric pieces to the edge of the units you just made. Add it to the right side of the unit (white and light coordinating fabric edge.) Press to the newly added piece. Set these units aside.

Step 3

- Step 5: Make the center strip by adding the focus fabric and dark coordinating 2.25" X 2" pieces to either end of the white 2" X 9" piece. Remember these are 2" wide and should only fit one way. Press to the white.
- Step 6: With the units made earlier, take the units that have focus fabric square and the dark coordinating square in them and orient as before. Add a white 2" X 4" strip to the right edge of each. Press to the darker fabric.
- Step 7: To these units add the correct coordinating 2.25" X 7.25" piece to the top edge. With the other two units, add the correct color piece of the remaining 2.25" X 5.75" strips. It helps to arrange the block as we did in the first step. Each of the colors of strips should make a continuous line along one edge that is only interrupted by a piece of the light coordinating fabric. Press to the newly added pieces.
- Step 8: Arrange your pieces as they should be in the final block.
  You should have five units. The 2" wide center strip should be
  vertical. The other four will be in vertical pairs based on the colors
  of the outside edge. Sew the seam line that joins these pairs and
  press away from the white or press the seams open.
- Step 9: Arrange block units and sew these units to either side of the center strip.
- Finished block should be 12½" X 12½".