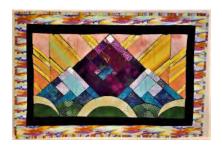

### **2024 Challenge Quilt**

You are invited to join me on an epic study of your interpretation of Stained Glass. Several of us have journeyed to foreign lands to view epic European stained glass in churches, cathedrals, and museums. I have long been fascinated with this art form, and would love to see it in fabric, of course.

#### First off...a few parameters:

- 1. Each member may enter one quilt in the Challenge.
- 2. The quilt must be a new project (started since September 2023.)
- 3. Whilst there is no minimum size, the maximum size is defined at 200 inches for the perimeter.
- 4. Quilts must be primarily made of fabric, with batting, backing, and some form of quilting to hold it together.
- 5. Your quilt needs a label, with name and date. (These will be covered with painters' tape for the voting.)
- 6. There will be a sign-up sheet at the meetings until and including August 2024.
- 7. The quilt should be your interpretation of stained glass. This is a very broad category; it can be modern, abstract, or traditional.
- 8. No Group Quilts.

#### There will be 3 judging categories:

- Originality and Creativity of Design
- Best Use of Color
- Best Workmanship

Questions?

See Charlotte Carpentier (email and phone in the roster.)

Figure 1 Front Window of The Sacre Coeur, Paris