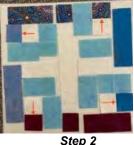

#### Assembling the block: Use a quarter inch seam.

- Step 1: Arrange pieces as the appear in the finished block.
- Step 2: We are going to start by making four 4piece units that are the same except for the color of 2.25" squares. First, sew a white 2.25" square to each of the other 2.25" squares. Press to the darker fabric. As we go, you should be able to tell if you seam widths are good if the next piece fits correctly.
- Step 3: Position the two piece units with the white on the right. Remember this orientation as we will use it throughout these instructions. Sew a light coordinating piece to each of these units. The light coordinating should be positioned below these units. Press to the newly added piece.
- Step 4: Now, add the last of the light coordinating fabric pieces to the edge of the units you just made. Add it to the right side of the unit (white and light coordinating fabric edge.) Press to the newly added piece. Set these units aside.

Step 3

- Step 5: Make the center strip by adding the focus fabric and dark coordinating 2.25" X 2" pieces to either end of the white 2" X 9" piece. Remember these are 2" wide and should only fit one way. Press to the white.
- Step 6: With the units made earlier, take the units that have focus fabric square and the dark coordinating square in them and orient as before. Add a white 2" X 4" strip to the right edge of each. Press to the darker fabric.
- Step 7: To these units add the correct coordinating 2.25" X 7.25" piece to the top edge. With the other two units, add the correct color piece of the remaining 2.25" X 5.75" strips. It helps to arrange the block as we did in the first step. Each of the colors of strips should make a continuous line along one edge that is only interrupted by a piece of the light coordinating fabric. Press to the newly added pieces.
- Step 8: Arrange your pieces as they should be in the final block.
  You should have five units. The 2" wide center strip should be
  vertical. The other four will be in vertical pairs based on the colors
  of the outside edge. Sew the seam line that joins these pairs and
  press away from the white or press the seams open.
- Step 9: Arrange block units and sew these units to either side of the center strip.
- Finished block should be 12½" X 12½".