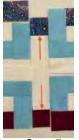

#### Assembling the block: Use a quarter inch seam.

- Step 1: Arrange pieces as the appear in the finished block.
- Step 2: We are going to start by making four 4piece units that are the same except for the color of 2.25" squares. First, sew a white 2.25" square to each of the other 2.25" squares. Press to the darker fabric. As we go, you should be able to tell if you seam widths are good if the next piece fits correctly.
- Step 3: Position the two piece units with the white on the right. Remember this orientation as we will use it throughout these instructions. Sew a light coordinating piece to each of these units. The light coordinating should be positioned below these units. Press to the newly added piece.
- Step 4: Now, add the last of the light coordinating fabric pieces to the edge of the units you just made. Add it to the right side of the unit (white and light coordinating fabric edge.) Press to the newly added piece. Set these units aside.

Step 3

- Step 5: Make the center strip by adding the focus fabric and dark coordinating 2.25" X 2" pieces to either end of the white 2" X 9" piece. Remember these are 2" wide and should only fit one way. Press to the white.
- Step 6: With the units made earlier, take the units that have focus fabric square and the dark coordinating square in them and orient as before. Add a white 2" X 4" strip to the right edge of each. Press to the darker fabric.
- Step 7: To these units add the correct coordinating 2.25" X 7.25" piece to the top edge. With the other two units, add the correct color piece of the remaining 2.25" X 5.75" strips. It helps to arrange the block as we did in the first step. Each of the colors of strips should make a continuous line along one edge that is only interrupted by a piece of the light coordinating fabric. Press to the newly added pieces.
- Step 8: Arrange your pieces as they should be in the final block.
  You should have five units. The 2" wide center strip should be
  vertical. The other four will be in vertical pairs based on the colors
  of the outside edge. Sew the seam line that joins these pairs and
  press away from the white or press the seams open.
- Step 9: Arrange block units and sew these units to either side of the center strip.
- Finished block should be 12½" X 12½".

Adriane Ridder & Shelly McNeely

Block of the Month Coordinators

Step 6

Step 7

Link to YouTube