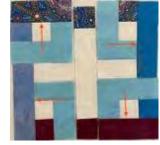

### **2024 Challenge Quilt**

You are invited to join me on an epic study of your interpretation of Stained Glass. Several of us have journeyed to foreign lands to view epic European stained glass in churches, cathedrals, and museums. I have long been fascinated with this art form, and would love to see it in fabric, of course.

#### First off...a few parameters:

- 1. Each member may enter one quilt in the Challenge.
- 2. The quilt must be a new project (started since September 2023.)
- 3. Whilst there is no minimum size, the maximum size is defined at 200 inches for the perimeter.
- 4. Quilts must be primarily made of fabric, with batting, backing, and some form of quilting to hold it together.
- 5. Your quilt needs a label, with name and date. (These will be covered with painters' tape for the voting.)
- 6. There will be a sign-up sheet at the meetings until and including August 2024.
- 7. The quilt should be your interpretation of stained glass. This is a very broad category; it can be modern, abstract, or traditional.
- 8. No Group Quilts.

#### There will be 3 judging categories:

- Originality and Creativity of Design
- Best Use of Color
- Best Workmanship

Questions?

See Charlotte Carpentier (email and phone in the roster.)

Figure 1 Front Window of The Sacre Coeur, Paris