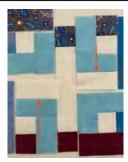

### **2024 Challenge Quilt**

You are invited to join me on an epic study of your interpretation of Stained Glass. Several of us have journeyed to foreign lands to view epic European stained glass in churches, cathedrals, and museums. I have long been fascinated with this art form, and would love to see it in fabric, of course.

#### First off...a few parameters:

- 1. Each member may enter one quilt in the Challenge.
- 2. The quilt must be a new project (started since September 2023.)
- 3. Whilst there is no minimum size, the maximum size is defined at 200 inches for the perimeter.
- 4. Quilts must be primarily made of fabric, with batting, backing, and some form of quilting to hold it together.
- 5. Your quilt needs a label, with name and date. (These will be covered with painters' tape for the voting.)
- 6. There will be a sign-up sheet at the meetings until and including August 2024.
- 7. The quilt should be your interpretation of stained glass. This is a very broad category; it can be modern, abstract, or traditional.
- 8. No Group Quilts.

#### There will be 3 judging categories:

- Originality and Creativity of Design
- Best Use of Color
- Best Workmanship

Questions?

See Charlotte Carpentier (email and phone in the roster.)

Figure 1 Front Window of The Sacre Coeur, Paris